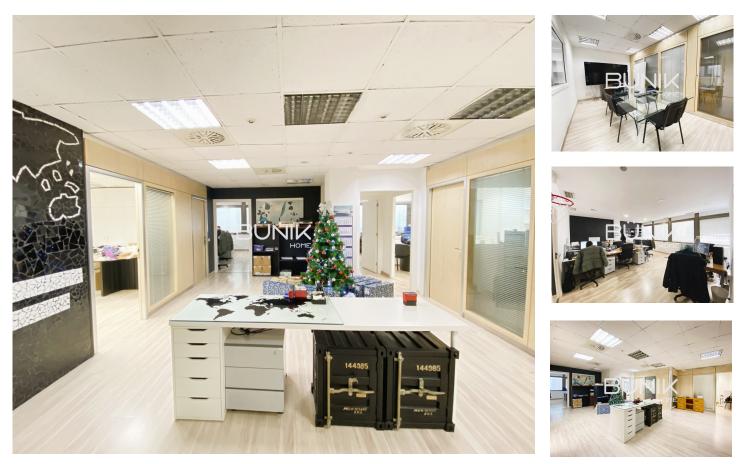

Excellent access to public transport: bus lines, FGC (Ferrocarrils de la Generalitat) stations nearby, and Bicing stations.

Office of 229 m2 built formed by 2 registry entities that are united, but at the same time maintain their independent entrance.

With 6 spaces of different sizes, 2 toilets, large reception area, kitchen and archive area.

<sup>1</sup> (Call to national fixed network) | <sup>2</sup> (Call to national mobile network)

This office is ideal for those looking for a spacious and versatile space to develop their business projects.

Built in 1976, located on the 5th floor, this building has modern comforts such as parquet, air conditioning and ducted heating, room for the rak and waterproof roof & insulation.

The building has a concierge service from 7 am to 9 pm and 3 lifts.